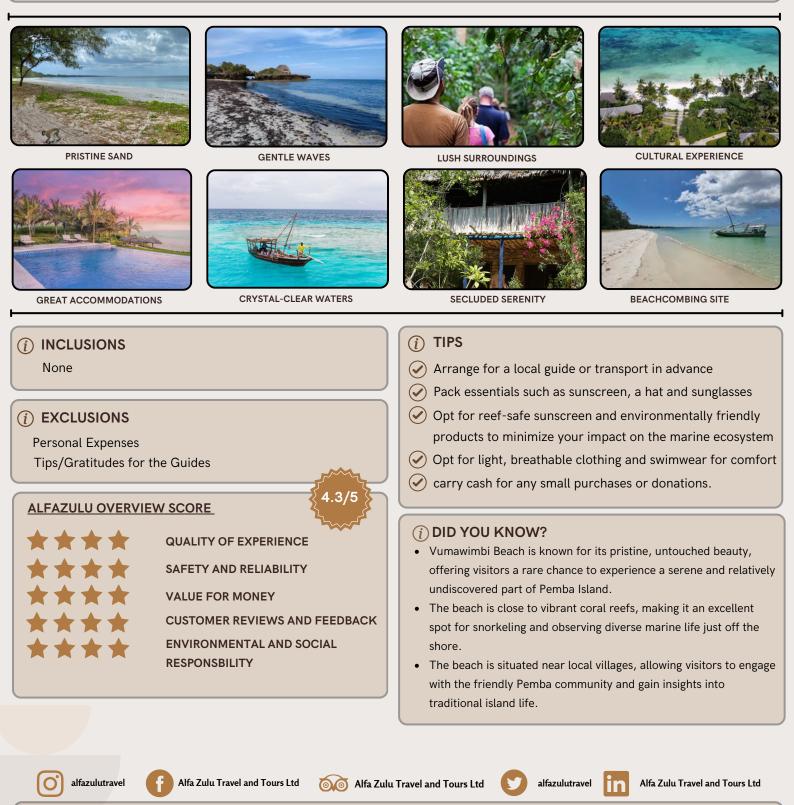

## $(\widehat{i})$ "VUMAWIMBI BEACH BLISS: PEMBA ISLAND'S HIDDEN COASTAL GEM"

Vumawimbi Beach on Pemba Island is a breathtaking coastal gem renowned for its pristine beauty and tranquil ambiance. This hidden paradise features soft, white sandy shores framed by lush, tropical greenery and the inviting turquoise waters of the Indian Ocean. The beach offers a serene escape with its gentle waves and picturesque surroundings, making it perfect for relaxation, swimming, and beachcombing. Its secluded nature ensures a peaceful retreat away from the crowds, allowing visitors to enjoy the unspoiled beauty and serene atmosphere of one of Pemba's most enchanting spots.