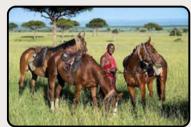

**EQUINE GUIDED EXCURSION** 



# (i) HORSE RIDING SAFARI: "EVERY HOOFBEAT NARRATES A TALE"

Embark on an exhilarating Horse Riding Safari in Arusha, immersing yourself in the majestic beauty of Tanzania's renowned wilderness. Riders journey through the iconic savannahs, lush forests, and wildliferich plains of Arusha, experiencing the serene tranquility of the landscape from horseback. Amidst the breathtaking scenery, guests may encounter iconic African wildlife, creating unforgettable memories and offering a unique perspective of the region's diverse ecosystem. It's an unforgettable adventure, providing an intimate connection with nature and the opportunity to forge cherished memories amidst the stunning scenery of Arusha's natural wonders.



(i) GALLERY MODE OF TRANSPORT: WALKING

















## (i) INCLUSIONS

**Transport** 

Entry fees & guided tour



**Meeting Point:** Your Hotel **Opening Point:** Your Hotel





## (i) EXCLUSIONS

Personal Expenses

Tips/Gratitudes for the Guides

# (i) TIPS

- Wear Comfortable clothing and footwear
- Bring a camera or smartphone for photos
- Respect wildlife guides
- Bring sun protection (sunscreen, hat and glasses)
- Pack Insect repellent
- Stay hydrated
- Be patient and observant

## ALFAZULU OVERVIEW SCORE

**QUALITY OF EXPERIENCE** 

SAFETY AND RELIABILITY

**VALUE FOR MONEY** 

**CUSTOMER REVIEWS AND FEEDBACK** 

**ENVIRONMENTAL AND SOCIAL** 

**RESPONSBILITY** 

## (i) DID YOU KNOW?

- · Horse riding safaris offer a unique and intimate perspective of Tanzania's wilderness, allowing riders to explore areas inaccessible