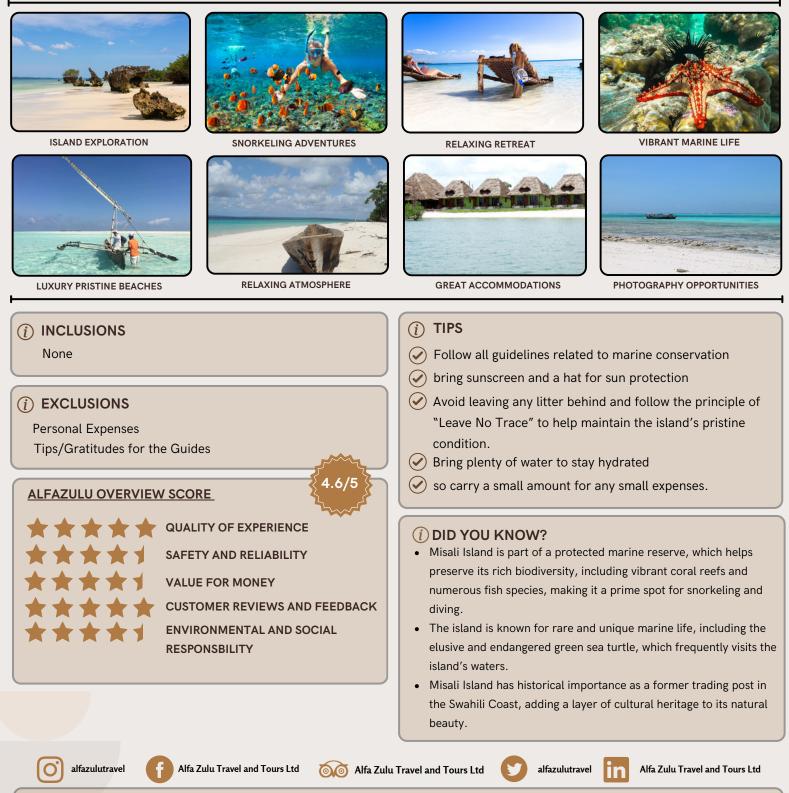

## (i) "MISALI ISLAND BLISS: PEMBA'S HIDDEN PARADISE AWAITS"

Misali Island, nestled in the pristine waters off Pemba Island, is a hidden paradise known for its breathtaking natural beauty and vibrant marine life. This unspoiled gem offers a serene escape with its white sandy beaches, crystal-clear turquoise waters, and lush, tropical surroundings. Renowned for its exceptional snorkeling and diving opportunities, Misali Island is a haven for marine enthusiasts, featuring vibrant coral reefs and diverse fish species. The island's tranquil ambiance and stunning landscapes make it an ideal destination for those seeking a peaceful retreat in one of the most picturesque corners of the Indian Ocean.