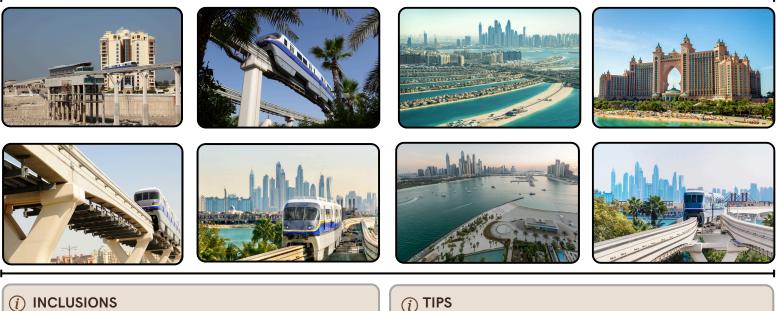

## (i) "PALM JUMEIRAH SKYLINE : RIDING THE WAVES OF LUXURY"

Embark on a unique journey above the iconic Palm Jumeirah island aboard the Palm Jumeirah Monorail. Similar to Misali Island's natural allure, the monorail offers a captivating perspective of Dubai's architectural marvels and pristine coastline. Glide along the elevated track, spanning the length of the palm-shaped island, and admire panoramic views of the Arabian Gulf and Dubai skyline. As you traverse the palm fronds, soak in the sights of luxurious waterfront residences, upscale resorts, and the stunning Atlantis, The Palm resort. Whether you're a first-time visitor or a seasoned traveler, the Palm Jumeirah Monorail promises an unforgettable experience, blending modern transportation with scenic vistas of Dubai's renowned landmark.

#### **DID YOU KNOW?** $(\mathbf{j})$

- The Palm Jumeirah Monorail is the first monorail system in the Middle East, connecting the mainland to the palm-shaped island.
- It spans over **5.45 kilometers** and offers breathtaking views of the island's iconic landmarks, including Atlantis, The Palm and the Atlantis Aquaventure Waterpark.
- The monorail's construction began in **2006** and was completed in 2009, providing a convenient transportation option for residents and tourists alike.