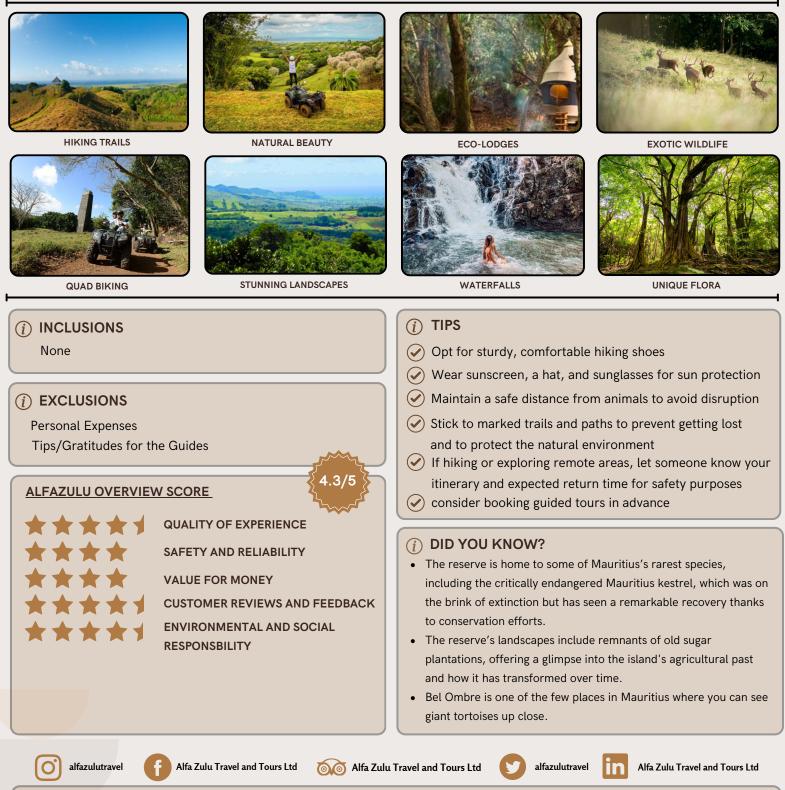

## **BEL OMBRE NATURE RESERVE**

EXOTIC WILDLIFE

DESTINATION: BEL OMBRE, MAURITIUS DURATION: 4/5 HRS

> NATURE WALKS

## (i) "DISCOVER THE UNTAMED BEAUTY OF BEL OMBRE NATURE RESERVE"

BIRD WATCHING

A

Nestled on the southwestern coast of Mauritius, the Bel Ombre Nature Reserve is a lush sanctuary where verdant forests, cascading waterfalls, and diverse wildlife come together in a breathtaking display of natural splendor. This expansive reserve offers a tapestry of experiences, from scenic hiking trails that wind through dense greenery to tranquil lagoons that invite relaxation and reflection. Home to rare flora and fauna, including endemic species and vibrant birdlife, Bel Ombre is a haven for nature enthusiasts and adventurers alike, promising an unforgettable escape into one of the island's most pristine and serene environments.

ECO-LODGES

For more info/reservations, contact: I gm@alfazulutravels.co.tz I +255 787 786 463 I www.alfazulutravelandtours.com