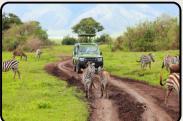

### (i) GALLERY

MODE OF TRANSPORT: VEHICLE

DISTANCE: 200/250 KM, 4/5 HOURS DRIVE

#### (i) "EXPERIENCE THE WILD: THRILLING GAME DRIVE SAFARIS AWAIT!"

"Embark on an exhilarating adventure with a Day Game Drive Safari in Tanzania, immersing yourself in the wonders of the African wilderness under the golden sunlight. Led by experienced guides, these safaris offer a unique opportunity to witness diurnal wildlife activity in their natural habitat. With the backdrop of Tanzania's breathtaking landscapes, guests venture into the heart of the savannah, where the thrill of spotting iconic creatures such as elephants, giraffes, and zebras awaits. Enhanced by the vibrant sights and sounds of the day, the Day Game Drive Safari promises an unforgettable journey into the wild, providing a deeper understanding and appreciation of Tanzania's diverse ecosystem."