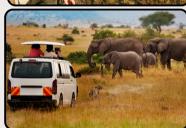

### (i) GALLERY

MODE OF TRANSPORT: VEHICLE

DISTANCE: 200/250 KM, 4/5 HOURS DRIVE

#### (i) "EXPERIENCE THE WILD: THRILLING GAME DRIVE SAFARIS AWAIT!"

"Embark on an exhilarating adventure with a Day Game Drive Safari in Tanzania, immersing yourself in the wonders of the African wilderness under the golden sunlight. Led by experienced guides, these safaris offer a unique opportunity to witness diurnal wildlife activity in their natural habitat. With the backdrop of Tanzania's breathtaking landscapes, guests venture into the heart of the savannah, where the thrill of spotting iconic creatures such as elephants, giraffes, and zebras awaits. Enhanced by the vibrant sights and sounds of the day, the Day Game Drive Safari promises an unforgettable journey into the wild, providing a deeper understanding and appreciation of Tanzania's diverse ecosystem."