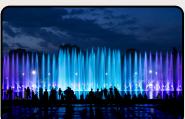

# (i) TIPS

- Book tickets in advance to skip the queues.
- Visit during sunset for breathtaking viewz
- Explore multiple observation decks for different perspectives
- One at one of the high rise restaurants for memorable experience.
- Dont miss the spectacular Dubai Fountain Show from the above