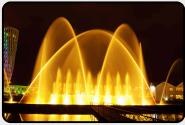

# (i) TIPS

- Book tickets in advance to skip the queues.
- Visit during sunset for breathtaking viewz
- Explore multiple observation decks for different perspectives
- One at one of the high rise restaurants for memorable experience.
- Dont miss the spectacular Dubai Fountain Show from the above