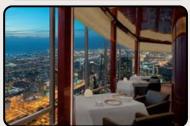

# (i) TIPS

- Book tickets in advance to skip the queues.
- Visit during sunset for breathtaking viewz
- Explore multiple observation decks for different perspectives
- One at one of the high rise restaurants for memorable experience.
- Dont miss the spectacular Dubai Fountain Show from the above