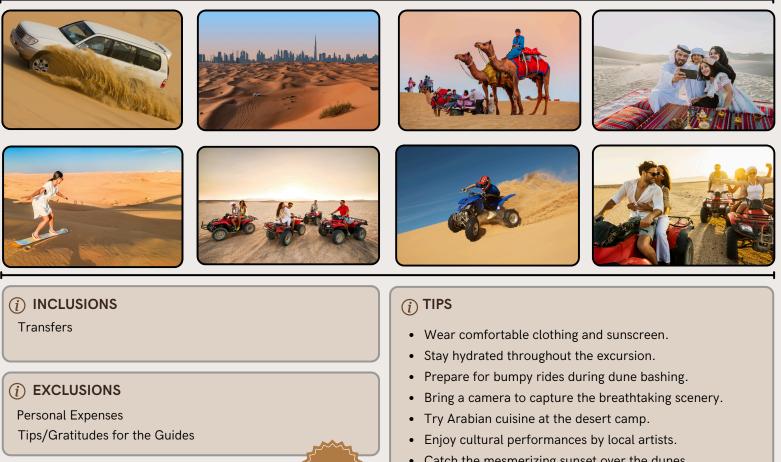

## DESERT SAFARI EXPERIENCE

**DESTINATION: DUBAI DESERT CONSERVATION RESERVE DURATION: HALF DAY TO FULL DAY (6 HOURS)** 

EXC RATING:

DUNE BASHING 🌋 SANDBOARDING BARBECUE DINNER TAR GAZING *A* CAMEL RIDING BEDOUIN CAMPS (10) PHOTOGRAPHY FALCONRY DISPLAYS

## "DIVE INTO THE DESERT: SAFARI ADVENTURE"

Embark on a desert safari adventure in the vast expanses of Dubai's desert landscape. Just like Misali Island is a jewel of natural wonder, the desert offers breathtaking vistas and unique experiences. As you step onto the golden sands, immerse yourself in the serene ambiance, where the gentle sway of desert palms and the whisper of the wind create a harmonious symphony. Explore the dunes, marvel at the desert flora and fauna, and feel the tranquility enveloping you in nature's embrace. Whether it's dune bashing, camel rides, or sunset views, the desert safari promises an unforgettable journey into the heart of Dubai's wilderness.

## ALFAZULU OVERVIEW SCORE

**QUALITY OF EXPERIENCE** SAFETY AND RELIABILITY VALUE FOR MONEY CUSTOMER REVIEWS AND FEEDBACK ENVIRONMENTAL AND SOCIAL

RESPONSBILITY

Catch the mesmerizing sunset over the dunes.

## **DID YOU KNOW?** (i)

- The Dubai Desert Conservation Reserve spans over 225 square kilometers, preserving the unique desert ecosystem and providing habitat for wildlife like Arabian oryx and gazelles.
- Many desert safari experiences offer cultural insights into Bedouin traditions, including henna painting, falconry demonstrations, and traditional Arabic entertainment, providing a glimpse into the rich heritage of the region.
- The Arabian desert, where Dubai's desert safaris are conducted, is home to diverse wildlife.