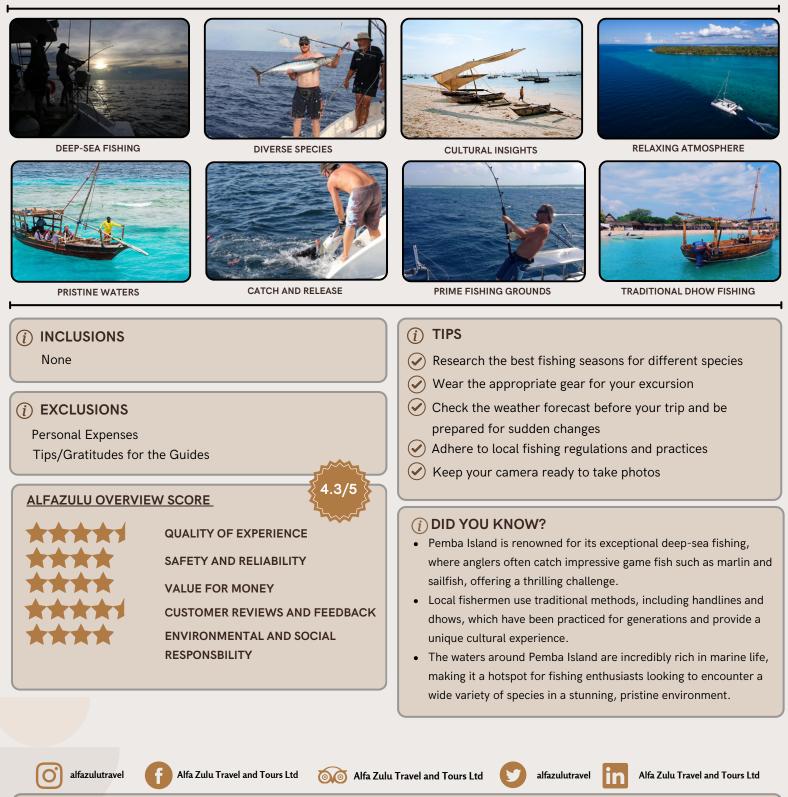

## FISHING EXCURSIONS

DESTINATION: PEMBA ISLAND DURATION: 2/3 HRS

## EXC RATING: $\star \star \star \star +$

EXPERIENCED GUIDES

DIVERSE SPECIES

CATCH AND RELEASE

L TRADITIONAL DHOW FISHING

## (i) "REEL IN ADVENTURE: PREMIER FISHING EXCURSIONS IN PEMBA ISLAND"

▲ LOCAL CUISINE

Fishing excursions in Pemba Island offer an exhilarating adventure for anglers of all levels, set against the stunning backdrop of crystalclear waters and pristine coastlines. Whether you're casting from a traditional dhow or embarking on a deep-sea fishing adventure, you can expect to encounter a diverse range of fish species, including vibrant tuna, marlin, and sailfish. The rich marine environment and expert local guides enhance the experience, providing insights into traditional fishing techniques and the best spots to reel in your catch. With breathtaking views and the thrill of the catch, fishing in Pemba Island promises an unforgettable experience amidst natural beauty.

🕆 MARINE WILDLIFE

DEEP-SEA FISHING